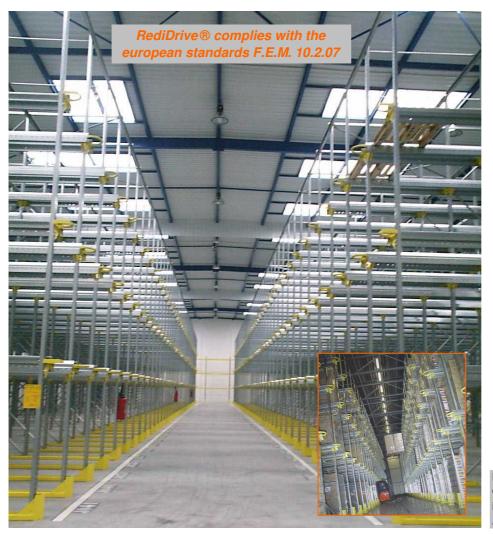

#### REDIRACK DRIVE-IN SYSTEM "REDIDRIVE®"

The REDIRACK DRIVE-IN SYSTEM "RediDrive®" is indispensable where big quantities of the same product with a high turnover rate have to be stored.

The DRIVE-IN system is based on the LIFO principle i.e. last in, first out. Providing a change in design your DRIVE-IN can be altered into a DRIVE-THROUGH. This system is then based on the FIFO principle i.e. first in, first out.

The occupied space needed by the DRIVE-IN system REDIRACK "RediDrive®" is minimal, as only a minimum of aisles are required. One drives "in" or "through" the installation. This is of great importance where available space is either limited or expensive. (e.g. freezers or refrigerated areas).