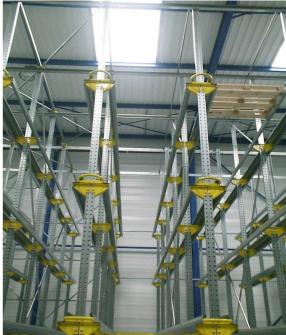

The occupied space needed by the DRIVE-IN system REDIRACK "RediDrive®" is minimal, as only a minimum of aisles are required. One drives "in" or "through" the installation. This is of great importance where available space is either limited or expensive. (e.g. freezers or refrigerated areas).

#### Continuous frame protector "boat" type.

An absolute must in order to avoid damage to the frames caused by forklift trucks.

These protectors are anchored to the floor.

Stability tunnel for an increased stability.