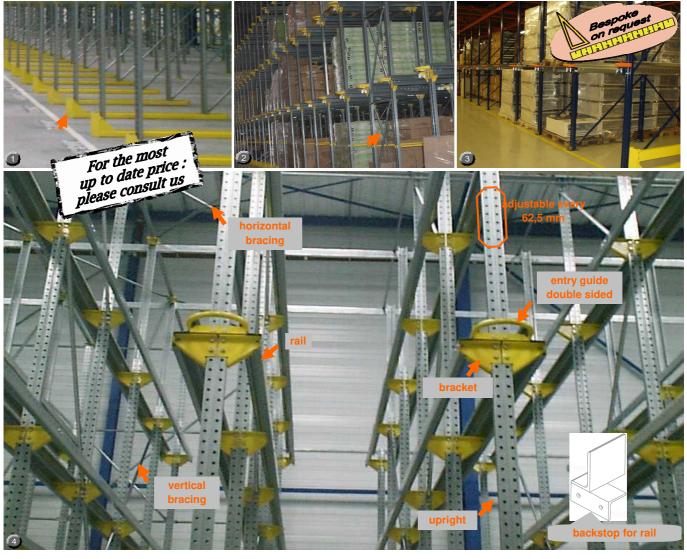

#### Continuous frame protector "boat" type.

An absolute must in order to avoid damage to the frames caused by forklift trucks.

These protectors are anchored to the floor.

Stability tunnel for an increased stability.

2

Other colours are available at extra charge.

Standard colours : frames, bracing, beam rails, ...: sendzimir. Brackets, protections, entry guides, ...: yellow RAL 1018.
The sendzimir beam rails are fixed to the **brackets** which are available in different types and seizes as to optimize your installation. Different types of **rails** are available as to meet with your requirements : with or without nose, angle, ...
Entry guides : protects the upright from shocks caused by pallets and guides the pallets into the bay. Available single- or double-sided.

Bracing at the back and above. Width (110, 127, 140 or 160 mm) and gauge of upright according to the requested loads.