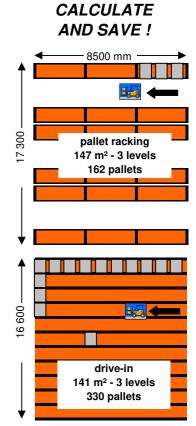

The occupied space needed by the DRIVE-IN system REDIRACK "RediDrive®" is minimal, as only a minimum of aisles are required. One drives "in" or "through" the installation. This is of great importance where available space is either limited or expensive. (e.g. freezers or refrigerated areas).