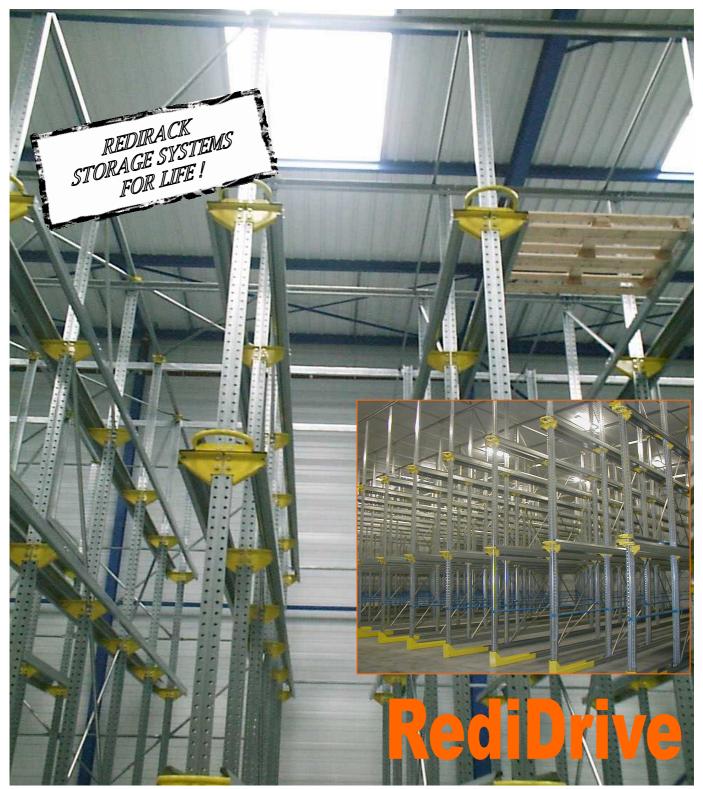

#### REDIRACK DRIVE-IN SYSTEM "REDIDRIVE®"

The REDIRACK DRIVE-IN SYSTEM "RediDrive®" is indispensable where big quantities of the same product with a high turnover rate have to be stored.

The DRIVE-IN system is based on the LIFO principle i.e. last in, first out. Providing a change in design your DRIVE-IN can be altered into a DRIVE-THROUGH. This system is then based on the FIFO principle i.e. first in, first out.

The occupied space needed by the DRIVE-IN system REDIRACK "RediDrive®" is minimal, as only a minimum of aisles are required. One drives "in" or "through" the installation. This is of great importance where available space is either limited or expensive. (e.g. freezers or refrigerated areas).