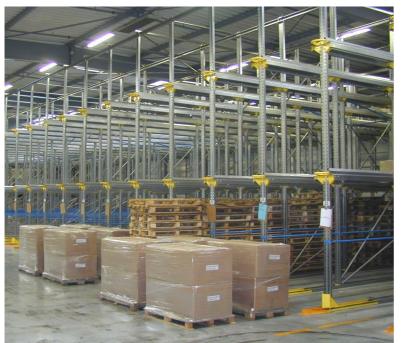

#### REDIRACK DRIVE-IN SYSTEM "REDIDRIVE®"

The REDIRACK DRIVE-IN SYSTEM "RediDrive®" is indispensable where big quantities of the same product with a high turnover rate have to be stored.

The DRIVE-IN system is based on the LIFO principle i.e. last in, first out. Providing a change in design your DRIVE-IN can be altered into a DRIVE-THROUGH. This system is then based on the FIFO principle i.e. first in, first out.

The occupied space needed by the DRIVE-IN system REDIRACK "RediDrive®" is minimal, as only a minimum of aisles are required. One drives "in" or "through" the installation. This is of great importance where available space is either limited or expensive. (e.g. freezers or refrigerated areas).